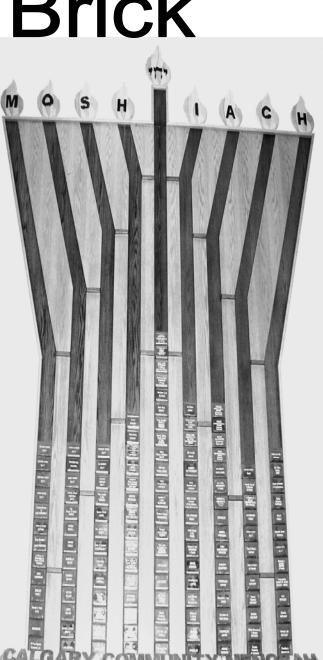

# Dedication Brick at the Calgary Community Menorah

For a single tax deductible donation of \$218 (or monthly contributions), your name or that of a loved one can be inscribed on one of 400 Dedication Bricks part of an expanded (5,000 sq. ft.) Chabad House in Calgary.